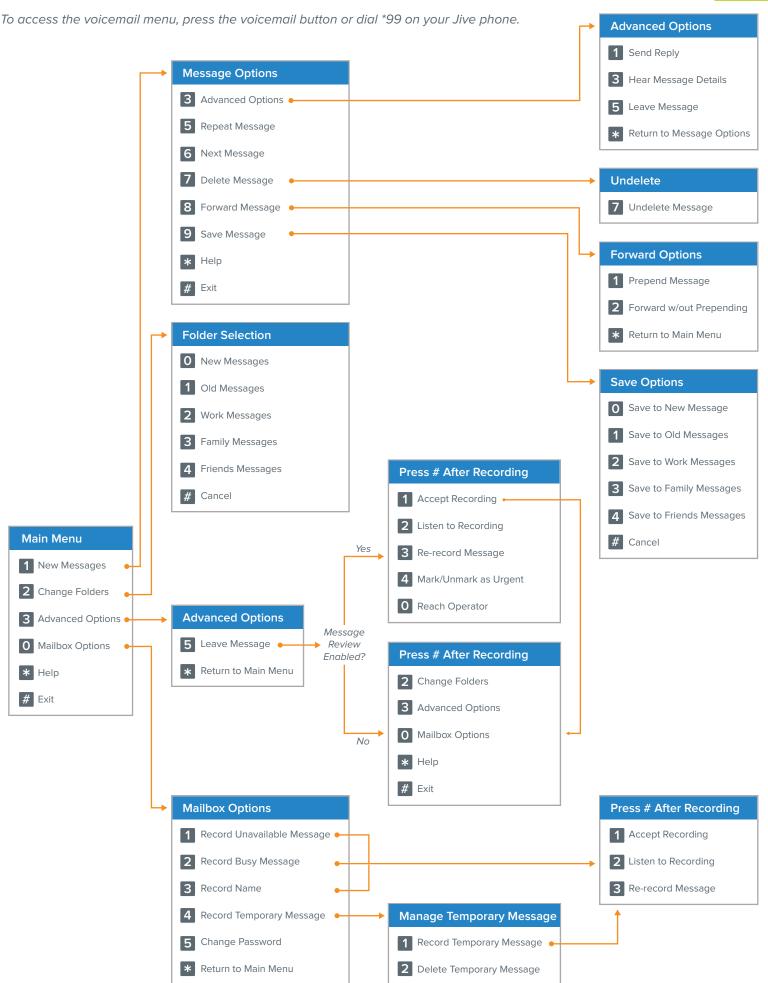

# Voicemail Menu Guide

# Voicemail Menu Descriptions

#### Main Menu Main Menu Listen to new messages. **New Messages** While listening to a message, press \* to rewind in 2 sec increments or # to fast forward in 4 sec increments. Listen to messages saved in the New, Old, Work, Family, or Friends 2 Change Folders folders. **Advanced Options** Leave a voice message for another internal extension. **Mailbox Options** Manage greetings and voicemail password. Repeat main menu options. Help Exit Exit voicemail system.

| Me  | Message Options             |                                                                                                                                        |  |
|-----|-----------------------------|----------------------------------------------------------------------------------------------------------------------------------------|--|
| Mai | Main Menu > Message Options |                                                                                                                                        |  |
| 3   | Advanced Options            | Leave a voice message reply (internal extensions only), hear message details, or leave a voice message for another internal extension. |  |
| 5   | Repeat Message              | Replay message.                                                                                                                        |  |
| 6   | Next Message                | Go to the next message.                                                                                                                |  |
| 7   | Delete Message              | Remove message permanently.                                                                                                            |  |
| 8   | Forward Message             | Forward message to another internal extension.                                                                                         |  |
| 9   | Save Message                | Save message to a different folder (New, Old, Work, Family, Friends).                                                                  |  |
| *   | Help                        | Repeat message options.                                                                                                                |  |
| #   | Exit                        | Exit voicemail system.                                                                                                                 |  |

| Ad                                             | Advanced Options          |                                                                           |  |
|------------------------------------------------|---------------------------|---------------------------------------------------------------------------|--|
| Main Menu > Message Options > Advanced Options |                           |                                                                           |  |
| 1                                              | Send Reply                | Leave a voice message for the internal extension that left the voicemail. |  |
| 3                                              | Hear Message Details      | Hear message timestamp and caller id information.                         |  |
| 5                                              | Leave Message             | Leave a voice message for another internal extension.                     |  |
| *                                              | Return to Message Options | Go back to message options.                                               |  |

# Undelete Main Menu > Message Options > Undelete 7 Undelete Message Confirm message deletion.

| Forward Options                               |                          |                                                                |
|-----------------------------------------------|--------------------------|----------------------------------------------------------------|
| Main Menu > Message Options > Forward Options |                          |                                                                |
| 1                                             | Prepend Message          | Add a voice message to the beginning of the forwarded message. |
| 2                                             | Forward w/out Prepending | Forward without adding a voice message.                        |
| *                                             | Return to Main Menu      | Go back to the main menu.                                      |

| Sa                                         | Save Options             |                                             |  |
|--------------------------------------------|--------------------------|---------------------------------------------|--|
| Main Menu > Message Options > Save Options |                          |                                             |  |
| 0                                          | Save to New Messages     | Save message in the New folder.             |  |
| 1                                          | Save to Old Messages     | Save message in the Old folder.             |  |
| 2                                          | Save to Work Messages    | Save message in the Work folder.            |  |
| 3                                          | Save to Family Messages  | Save message in the Family folder.          |  |
| 4                                          | Save to Friends Messages | Save message in the Friends folder.         |  |
| #                                          | Cancel                   | Cancel save and go back to message options. |  |

| Folder S                     | Folder Selection |                                                                |  |
|------------------------------|------------------|----------------------------------------------------------------|--|
| Main Menu > Folder Selection |                  |                                                                |  |
| 0 New                        | Messages         | Listen to new messages.                                        |  |
| 1 Old I                      | Messages         | Listen to undeleted messages or those saved in the Old folder. |  |
| 2 Worl                       | « Messages       | Listen to messages saved in the Work folder.                   |  |
| 3 Fami                       | ily Messages     | Listen to messages saved in the Family folder.                 |  |
| 4 Frier                      | nds Messages     | Listen to messages saved in the Friends folder.                |  |
| # Cand                       | cel              | Go back to the main menu.                                      |  |

| Ad  | Advanced Options             |                                                       |  |
|-----|------------------------------|-------------------------------------------------------|--|
| Mai | Main Menu > Advanced Options |                                                       |  |
| 5   | Leave Message                | Leave a voice message for another internal extension. |  |
| *   | Return to Main Menu          | Go back to the main menu.                             |  |

## **Press # After Recording**

Message Review Enabled on Recipient's Line

#### Main Menu > Advanced Options > Press # After Recording

| 1 | Accept Recording      | Send the message to the designated internal extension.                                                                          |
|---|-----------------------|---------------------------------------------------------------------------------------------------------------------------------|
| 2 | Listen to Recording   | Listen to the recording.                                                                                                        |
| 3 | Re-record Message     | Erase recording and re-record.                                                                                                  |
| 4 | Mark/Unmark as Urgent | Mark/Unmark message as urgent.  Message is played first and URGENT is added to subject line if email notifications are enabled. |
| 0 | Reach Operator        | Speak with operator (must be enabled on the recipient's line).                                                                  |

## **Press # After Recording**

Message Review Disabled on Recipient's Line

#### Main Menu > Advanced Options > Press # After Recording

| 2 | Change Folders   | Listen to messages saved in the New, Old, Work, Family, or Friends folders. |
|---|------------------|-----------------------------------------------------------------------------|
| 3 | Advanced Options | Leave voice message for another internal extension.                         |
| 0 | Mailbox Options  | Manage greetings and voicemail password.                                    |
| * | Help             | Repeat options.                                                             |
| # | Exit             | Exit voicemail system.                                                      |

## **Mailbox Options**

#### Main Menu > Mailbox Options

| 1 | Record Unavailable Message | Record default mailbox greeting.                                  |
|---|----------------------------|-------------------------------------------------------------------|
| 2 | Record Busy Message        | Record secondary greeting (configured for use in a dial plan).    |
| 3 | Record Name                | Record your name as a mailbox greeting.                           |
| 4 | Record Temporary Message   | Record temporary message (overrides all greetings until deleted). |
| 5 | Change Password            | Change mailbox password (default 0000).                           |
| * | Return to Main Menu        | Return to main menu.                                              |

| Press # After Recording                               |                     |                                |
|-------------------------------------------------------|---------------------|--------------------------------|
| Main Menu > Mailbox Options > Press # After Recording |                     |                                |
| 1                                                     | Accept Recording    | Save recording.                |
| 2                                                     | Listen to Recording | Listen to recording.           |
| 3                                                     | Re-record Message   | Erase recording and re-record. |

| Ma                                                     | Manage Temporary Message                                            |                            |  |
|--------------------------------------------------------|---------------------------------------------------------------------|----------------------------|--|
| Main Menu > Mailbox Options > Manage Temporary Message |                                                                     |                            |  |
| 1                                                      | Record Temporary Message                                            | Record temporary greeting. |  |
| 2                                                      | Delete Temporary Message     Remove temporary greeting permanently. |                            |  |